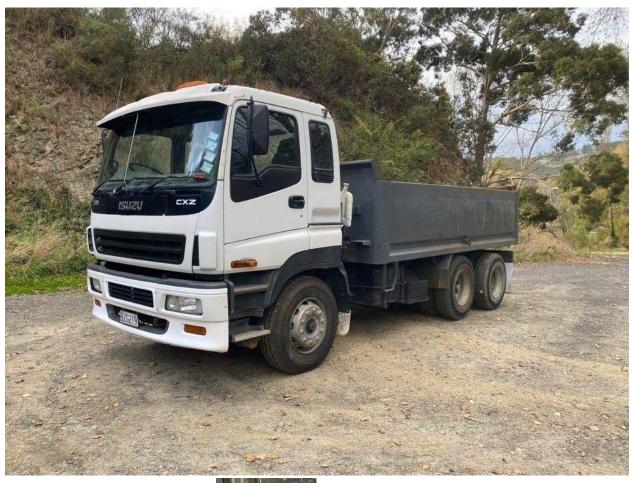

# 2003 Isuzu CXZ | #Belmac

\$78,000.00

#### Isuzu CXZ 2003

Isuzu CXZ 400Low km Steel Body Tipper.Runs and drives very well.Steel body tipper NOTE// Advertised price excludes GST

### **Specifications**

**Stock Number:** Belmac

Year: 2003
Make: Isuzu
Style: Tipper
Exterior Colour:

Transmission Type (brand/model): Road ranger

Transmission: 18 Speed Manual

Kilometres: 352000

Deck Type: Steel Body Tipper

Configuration: 6x4
Trailer Gear: 40mm
Tare Weight: 9680
Payload: 11000
GVM: 24000
Suspension: Leaf

Horse Power: 0

Tyre Size:

**Axle Configuration:** 

Engine Details: Fuel Type: Diesel