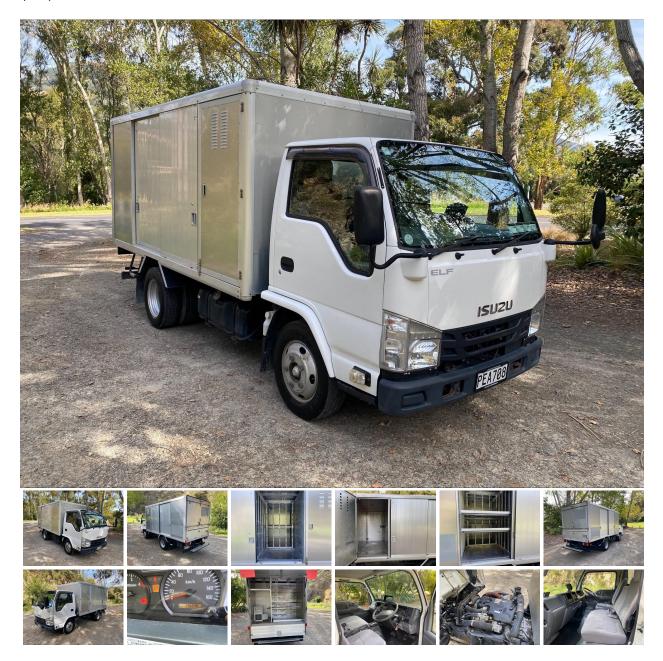

# 2016 Isuzu NKR85 | #PEA708

\$19,900.00

## Isuzu NKR85 Elf 2016

Great little bottle truck.

Very tidy inside and out.

Runs and drives great.

NOTE: Advertised Price Excludes GST

## **Specifications**

**Stock Number: PEA708** 

Year: 2016
Make: Isuzu
Style: Box Body
Payload: 3000
GVM: 6195
Tyre Size:

Engine Details: Horse Power: 0

Axle Configuration: 4x2

CC Rating: 3000 Fuel Type: Diesel Kilometres: 237000