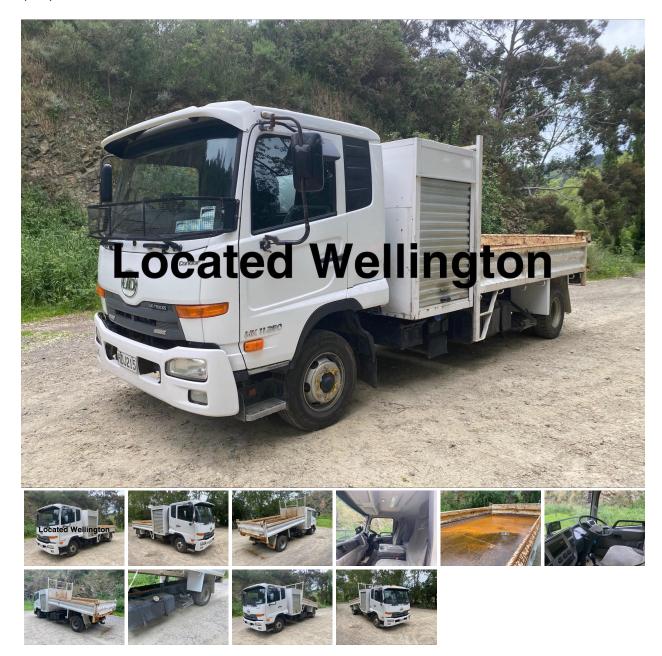

## **UD MK11250 Toolbox Tipper 2013**

Toolbox Tipper Utility Vehicle.

A well-set-up unit with a steel tipping deck. 3700Lx2400W side 400 inside.

Tool Box 1100 Lx2400Wx1650 H

Overall, it runs and drives great. The roller doors are a bit scruffy but will tidy up.

## **Specifications**

Stock Number: HDJ215-1

Year: 2013 Make: UD Style: Other Payload: 6000

Tare Weight: 5060

GVM: 11000 Tyre Size:

Engine Details: Horse Power: 250

Axle Configuration: 4x2

**Kilometres:** 120000 Exterior Colour: