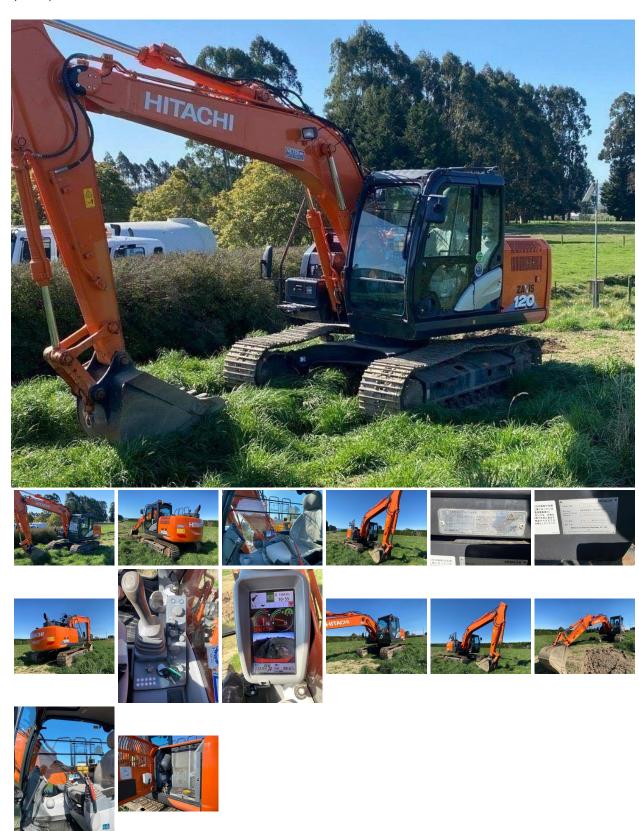

# 2018 Hitachi ZX120-6 | #EW-120 E

\$148,000.00

## Hitachi ZX120-6 Late model low hrs -Like new-2018

2018 EX120-6 Hours 1545Anti drop valves. This Machine would suit a new buyer. Note\*\* Advertised price excludes GST.

# **Specifications**

Stock Number: EW-120 E

Year: 2018
Make: Hitachi
Style: Excavator

**Engine Hours approx: 1565** 

**Engine Details:** 

Tyre Size:

:

**Exterior Colour:** 