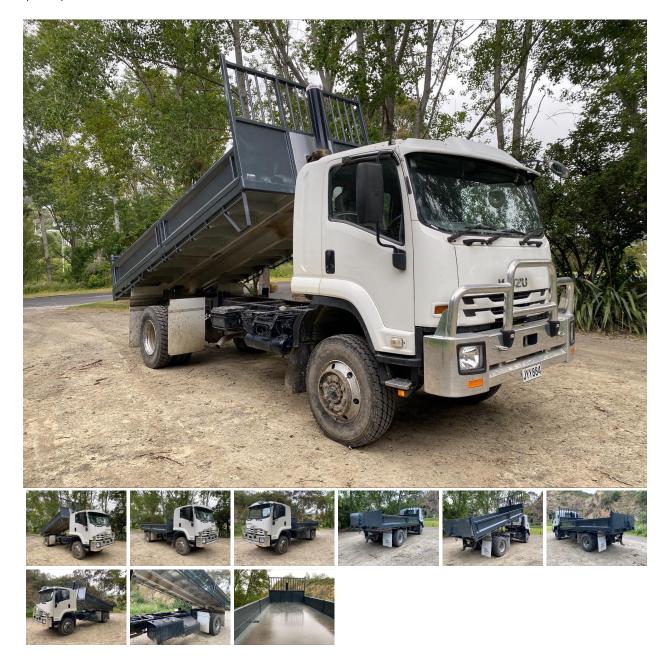

# 2016 Isuzu FTS | #JYY884

\$126,000.00

#### Isuzu FTS 4X4 Tipper 2016

Super Tidy 4x4

It is fitted with a Steel lift outside the tipping body.

Towbar with removable tongue.

Certified tie points and deck lock.

Great low km.

Note Price excludes GST

## **Specifications**

Stock Number: JYY884

Year: 2016 Make: Isuzu Style: Tipper

Axle Configuration: 4x4

Horse Power: 0 Engine Details:

**Tyre Size: GVM:** 13900

Tare Weight: 7400

Payload: 6500 Fuel Type: Diesel Kilometres: 49000 Transmission: Manual