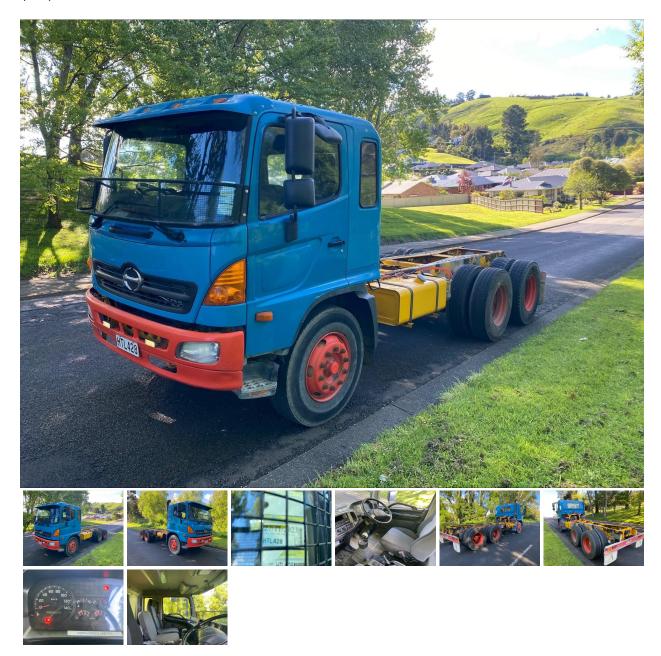

# 2014 Hino FM 2628 | #HTL428

\$31,750.00

## Hino FM 2628 2014

Hino 500 Cab Chassis

Engine Live drive.

Chassis needs a sandblast and paint. Otherwise tidy enough.

Runs and drives well.

## **Specifications**

**Stock Number: HTL428** 

Year: 2014 Make: Hino

**Style:** Truck Body **Exterior Colour:** 

**Transmission:** Manual

Fuel Type: Diesel Kilometres: 124000 Axle Configuration: Horse Power: 0