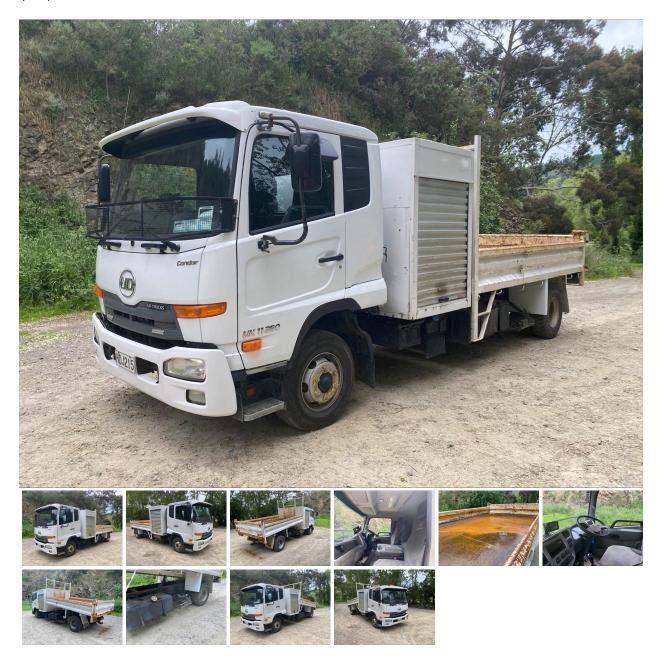

## **UD MK11250 Toolbox Tipper 2013**

Toolbox Tipper Utility Vehicle.

A well-set-up unit with a steel tipping deck. 3700Lx2400W side 400 inside.

Tool Box 1100 Lx2400Wx1650 H

Overall, it runs and drives great. The roller doors are a bit scruffy but will tidy up.

## **Specifications**

Stock Number: HDJ215-1

Year: 2013 Make: UD Style: Other

**Exterior Colour:** 

**Transmission:** Manual **Fuel Type:** Diesel

Kilometres: 120000

Axle Configuration: 4x2

Horse Power: 250 Payload: 6000